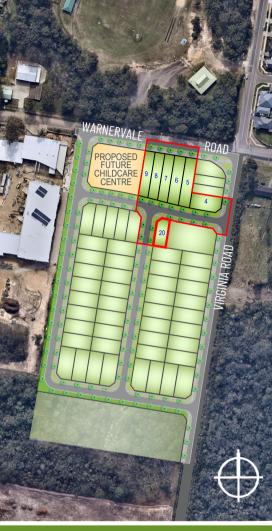

RELEASE 6 LOT DETAIL PLAN: Lot 20 Swallowtail Street, Warnervale





## LEGEND:

|        | Subject Lot Boundary<br>Adjoining Lot Boundary |
|--------|------------------------------------------------|
|        | Design Surface Contour (To Be Confirme         |
|        | Sewer Main                                     |
|        | Water Main                                     |
|        | Telecommunications                             |
| - E    | Electricity Line                               |
| G      | Gas Line                                       |
| - sw — | Stormwater Pipe                                |
|        |                                                |

DISCLAIMER: This information has been prepared on behalf of the vendor for the information of potential purchasers only. It is provided as a guide only and has been provided in good fai