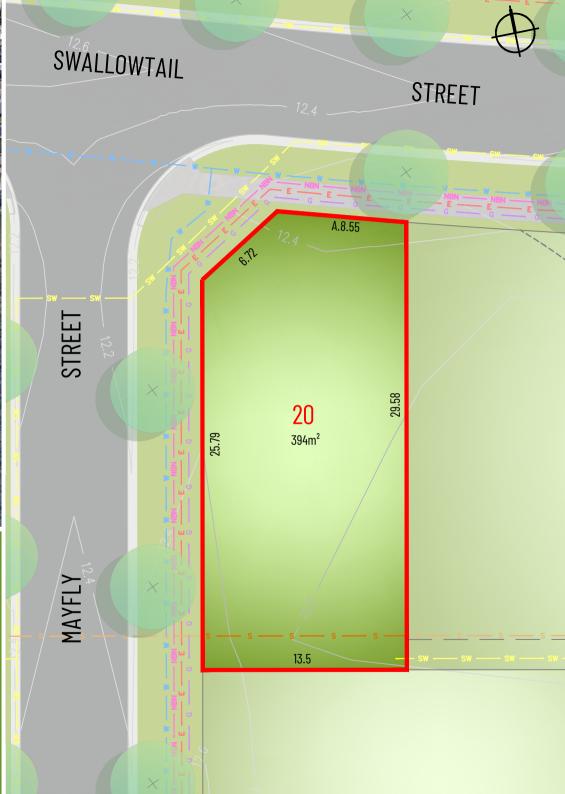

RELEASE 6 LOT DETAIL PLAN: Lot 20 Swallowtail Street, Warnervale

## LEGEND:

|        | Subject Lot Boundary<br>Adjoining Lot Boundary |
|--------|------------------------------------------------|
|        | Design Surface Contour (To Be Confirme         |
|        | Sewer Main                                     |
|        | Water Main                                     |
|        | Telecommunications                             |
| - E    | Electricity Line                               |
| G      | Gas Line                                       |
| - sw — | Stormwater Pipe                                |
|        |                                                |