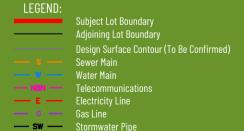

RELEASE 6 LOT DETAIL PLAN:

Lot 9

Warnervale Road, Warnervale

- (H) Restriction on the use of land
- (J) Positive covenan

DISCLAIMER: This information has been prepared on behalf of the vendor for the information of potential purchasers only. It is provided as a guide only and has been provided in good faith and with due care. The information relates to a development that has yet to be designed, approved or constructed and consequently changes might be made during the course of planning and construction or as a result of statutory or design requirements. The final locations of all civil and landscaping features, as well as service connection points and mains will not be available until detailed design has been completed and approved by the various utilities, authorities and council. Until such time, the location of these items cannot be accurately provided for each lot. Potential purchasers should rely on their own enquiries and where necessary seek advice.