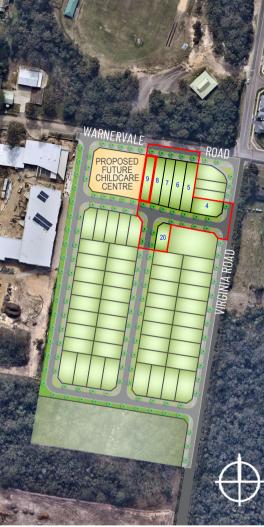

RELEASE 6 LOT DETAIL PLAN:

Lot 9

Warnervale Road, Warnervale

- (H) Restriction on the use of land
- (J) Positive covenan

DISCLAIMER: This information has been prepared on behalf of the vendor for the information of potential purchasers only. It is provided as a guide only and has been provided in good faith and with due care. The information relates to a development that has yet to be designed, approved or constructed and consequently changes might be made during the course of planning and construction or as a result of statutory or design requirements. The final locations of all civil and landscaping features, as well as service connection points and mains will not be available until detailed design has been completed and approved by the various utilities, authorities and council. Until such time, the location of these items cannot be accurately provided for each lot. Potential purchasers should rely on their own enquiries and where necessary seek advice.