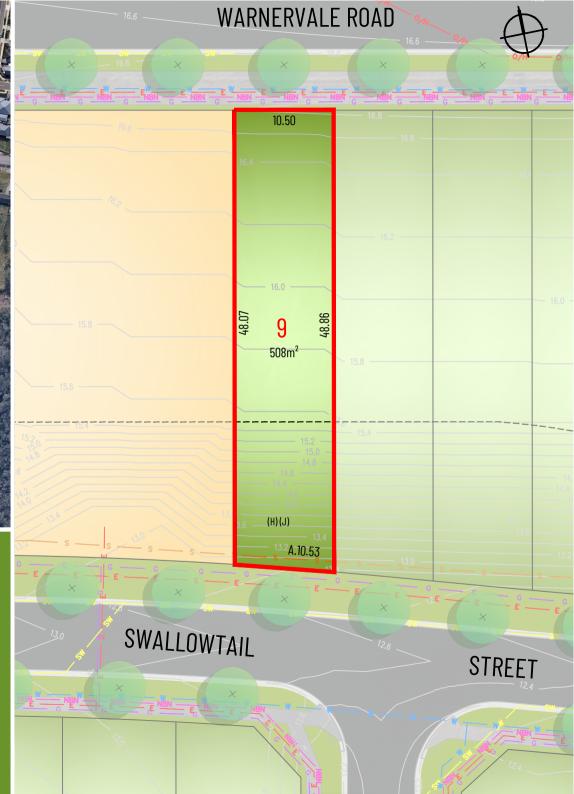

RELEASE 6 LOT DETAIL PLAN:

Lot 9

Warnervale Road, Warnervale

- (H) Restriction on the use of land
- (J) Positive covenan

DISCLAIMER: This information has been prepared on behalf of the vendor for the information of potential purchasers only. It is provided as a guide only and has been provided in good faith and with due care. The information relates to a development that has yet to be designed, approved or constructed and consequently changes might be made during the course of planning and construction or as a result of statutory or design requirements. The final locations of all civil and landscaping features, as well as service connection points and mains will not be available until detailed design has been completed and approved by the various utilities, authorities and council. Until such time, the location of these items cannot be accurately provided for each lot. Potential purchasers should rely on their own enquiries and where necessary seek advice.