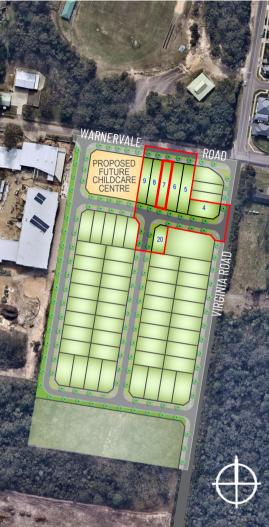

RELEASE 6 LOT DETAIL PLAN: Lot 7 Warnervale Road, Warnervale

## WARNERVALE ROAD

50.81

49.83

528m<sup>2</sup>

(H)(J)

9.58

SWALLOWTAIL

A.0.96