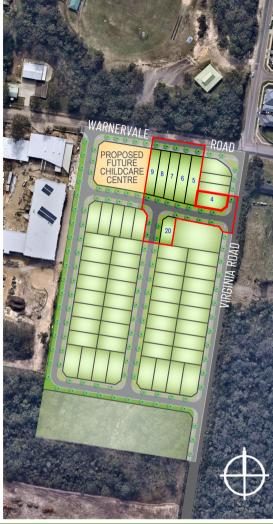

RELEASE 6 LOT DETAIL PLAN:

## Lot 4

Virginia Road, Warnervale







Adjoining Lot Boundary

Design Surface Contour (To Be Confirmed)

Sewer Main

Water Main

Telecommunications Electricity Line

Stormwater Pipe

Overhead Electricity Line Retaining Wall

(G) Easement for support and maintenance 0.9 wide

(H) Restriction on the use of land

(J) Positive covenant

DISCLAIMER: This information has been prepared on behalf of the vendor for the information of potential purchasers only. It is provided as a guide only and has been provided in good faith and yet to be designed, approved or constructed and consequently changes might be made during the course of planning and construction or as a result of statutory or design requirements. The final locations of all civil and landscaping features, as well as detailed design has been completed and approved by the v