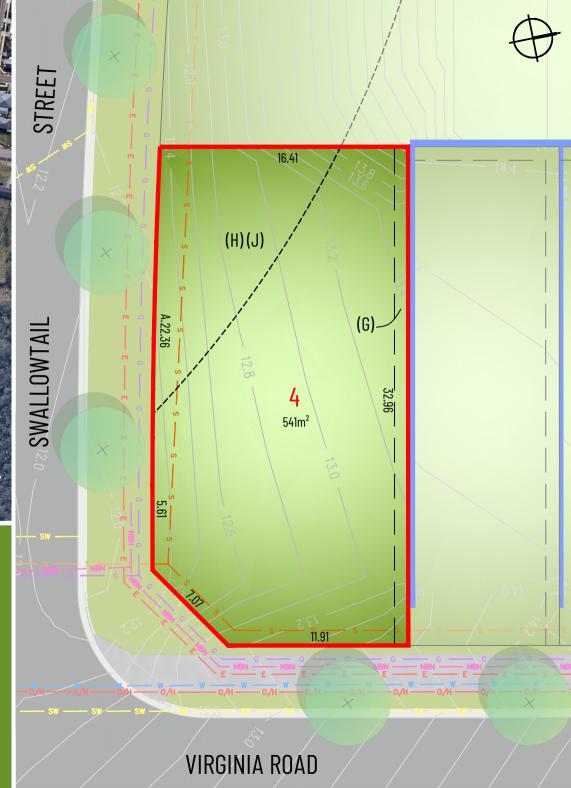

## Lot 4

Virginia Road, Warnervale

Adjoining Lot Boundary

Design Surface Contour (To Be Confirmed)

Sewer Main

Water Main

Telecommunications Electricity Line

Stormwater Pipe

Overhead Electricity Line Retaining Wall

(G) Easement for support and maintenance 0.9 wide

(H) Restriction on the use of land

(J) Positive covenant

DISCLAIMER: This information has been prepared on behalf of the vendor for the information of potential purchasers only. It is provided as a guide only and has been provided in good faith and yet to be designed, approved or constructed and consequently changes might be made during the course of planning and construction or as a result of statutory or design requirements. The final locations of all civil and landscaping features, as well as detailed design has been completed and approved by the various utilities, authorities and council. Until such time, the location of these items cannot be accurately provided for each lot. Potential purchasers should rely on their own enquiries and where necessary seek advice.