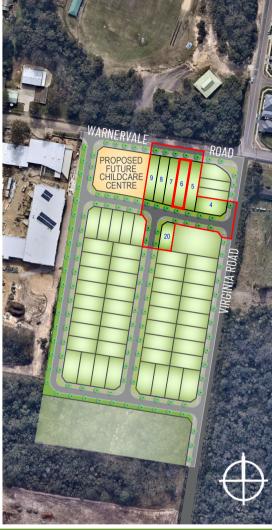

RELEASE 6 LOT DETAIL PLAN:

## Lot 6

Warnervale Road, Warnervale





Subject Lot Boundary
Adjoining Lot Boundary
Design Surface Contour (To Be Confirmed)
S — Sewer Main
W — Water Main
Telecommunications
E — Electricity Line
G — Gas Line
SW — Stormwater Pipe

- (H) Restriction on the use of land
- (J) Positive covenant

LEGEND:

DISCLAIMER: This information has been prepared on behalf of the vendor for the information of potential purchasers only. It is provided as a guide only and has been provided in good faith and with due care. The information relates to a development that has yet to be designed, approved or constructed and consequently changes might be made during the course of planning and construction or as a result of statutory or design requirements. The final locations of all civil and landscaping features, as well as service connection points an