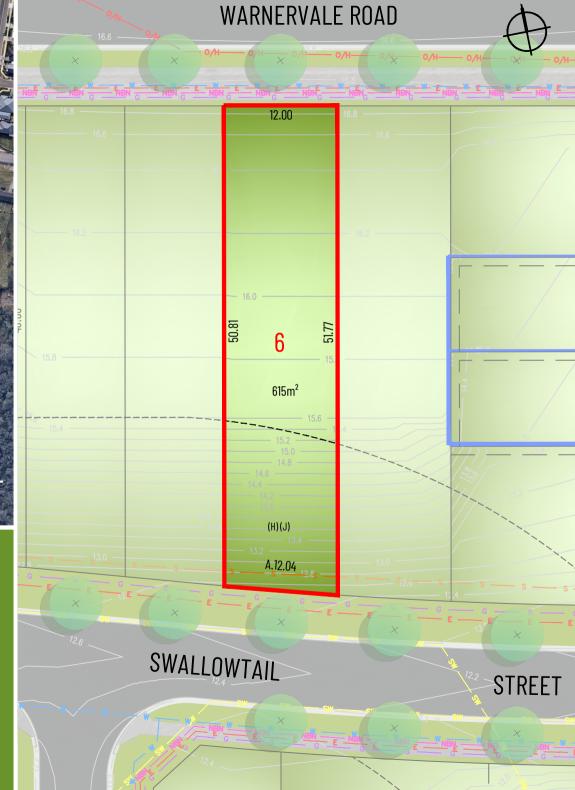

RELEASE 6 LOT DETAIL PLAN:

## Lot 6

Warnervale Road, Warnervale

Subject Lot Boundary
Adjoining Lot Boundary
Design Surface Contour (To Be Confirmed)
S — Sewer Main
W — Water Main
Telecommunications
E — Electricity Line
G — Gas Line
SW — Stormwater Pipe

- (H) Restriction on the use of land
- (J) Positive covenant

LEGEND:

DISCLAIMER: This information has been prepared on behalf of the vendor for the information of potential purchasers only. It is provided as a guide only and has been provided in good faith and with due care. The information relates to a development that has yet to be designed, approved or constructed and consequently changes might be made during the course of planning and construction or as a result of statutory or design requirements. The final locations of all civil and landscaping features, as well as service connection points and mains will not be available until detailed design has been completed and approved by the various utilities, authorities and council. Until such time, the location of these items cannot be accurately provided for each lot. Potential purchasers should rely on their own enquiries and where necessary seek advice.