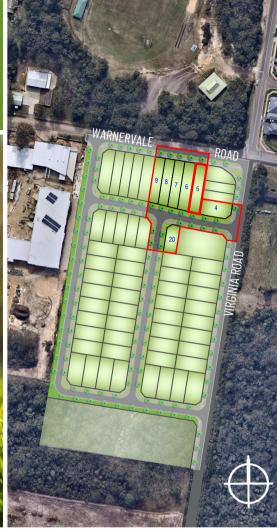

RELEASE 6 LOT DETAIL PLAN:

## Lot 5

Warnervale Road, Warnervale





LEGEND:

Subject Lot Boundary

Adjoining Lot Boundary

Design Surface Contour (To Be Confirmed)

Sewer Main

Water Main

Telecommunications

E — Electricity Line

Gas Line

Sw Stormwater Pipe

**Retaining Wall** 

- (H) Restriction on the use of land
- (J) Positive covenan

DISCLAIMER: This information has been prepared on behalf of the vendor for the information of potential purchasers only. It is provided as a guide only and has been provided in good faith and with due care. The information relates to a development that has yet to be designed, approved or constructed and consequently changes might be made during the course of planning and construction or as a result of statutory or design requirements. The final locations of all civil and landscaping features, as well as service connec