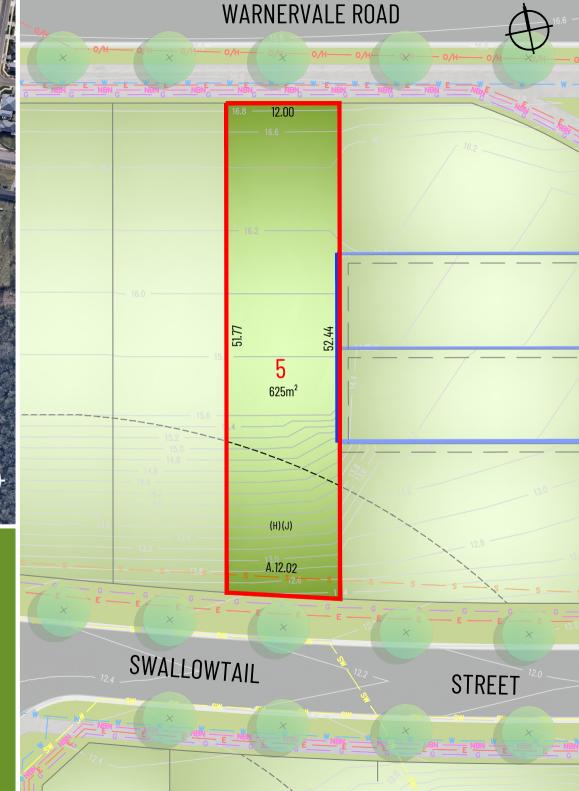

RELEASE 6 LOT DETAIL PLAN:

## Lot 5

Warnervale Road, Warnervale

LEGEND:

Subject Lot Boundary

Adjoining Lot Boundary

Design Surface Contour (To Be Confirmed)

Sewer Main

Water Main

Telecommunications

E — Electricity Line

Gas Line

Sw Stormwater Pipe

**Retaining Wall** 

- (H) Restriction on the use of land
- (J) Positive covenan

DISCLAIMER: This information has been prepared on behalf of the vendor for the information of potential purchasers only. It is provided as a guide only and has been provided in good faith and with due care. The information relates to a development that has yet to be designed, approved or constructed and consequently changes might be made during the course of planning and construction or as a result of statutory or design requirements. The final locations of all civil and landscaping features, as well as service connection points and mains will not be available until detailed design has been completed and approved by the various utilities, authorities and council. Until such time, the location of these items cannot be accurately provided for each lot. Potential purchasers should rely on their own enquiries and where necessary seek advice.