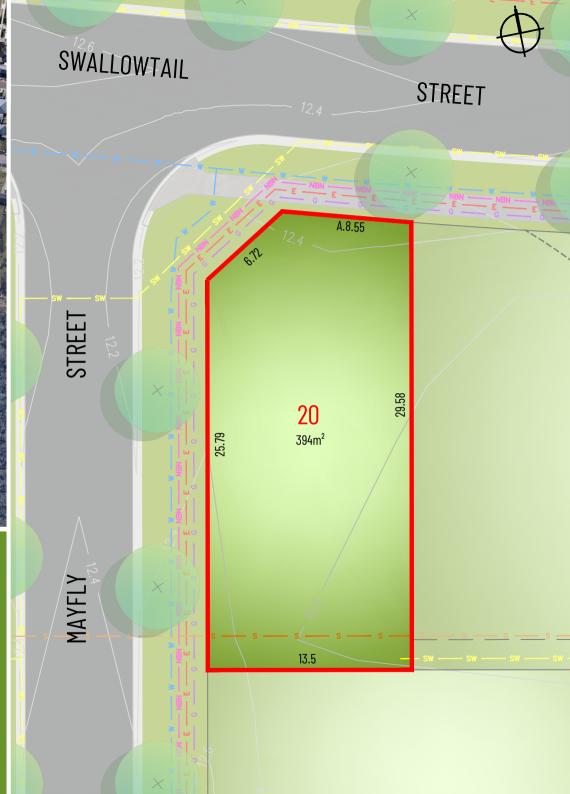

RELEASE 6 LOT DETAIL PLAN:

Lot 20

Swallowtail Street, Warnervale

DISCLAIMER: This information has been prepared on behalf of the vendor for the information of potential purchasers only. It is provided as a guide only and has been provided in good faith and with due care. The information relates to a development that has yet to be designed, approved or constructed and consequently changes might be made during the course of planning and construction or as a result of statutory or design requirements. The final locations of all civil and landscaping features, as well as service connection points and mains will not be available until detailed design has been completed and approved by the various utilities, authorities and council. Until such time, the location of these items cannot be accurately provided for each lot. Potential purchasers should rely on their own enquiries and where necessary seek advice.