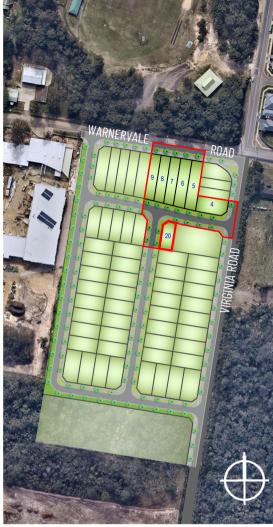

RELEASE 6 LOT DETAIL PLAN:

Lot 20

Swallowtail Street, Warnervale

DISCLAIMER: This information has been prepared on behalf of the vendor for the information of potential purchasers only. It is provided as a guide only and has been provided in good faith and with due care. The information relates to a development that has yet to be designed, approved or constructed and consequently changes might be made during the course of planning and construction or as a result of statutory or design requirements. The final locations of all civil and landscaping features, as well as service connection points and mains will not be available until detailed design has been completed and approved by the various utilities, authorities and council. Until such time, the location of these items cannot be accurately provided for each lot. Potential purchasers should rely on their own enquiries and where necessary seek advice.