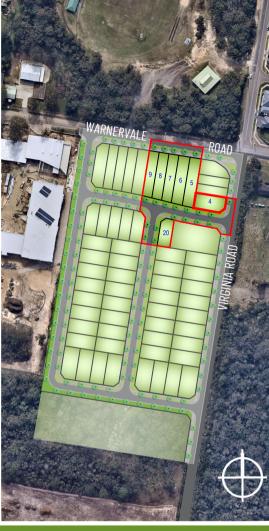

RELEASE 6 LOT DETAIL PLAN:

Lot 4

Virginia Road, Warnervale

Overhead Electricity Line

(G) Easement for support and maintenance 0.9 wide

**Retaining Wall** 

- (H) Restriction on the use of land
- (J) Positive covenant