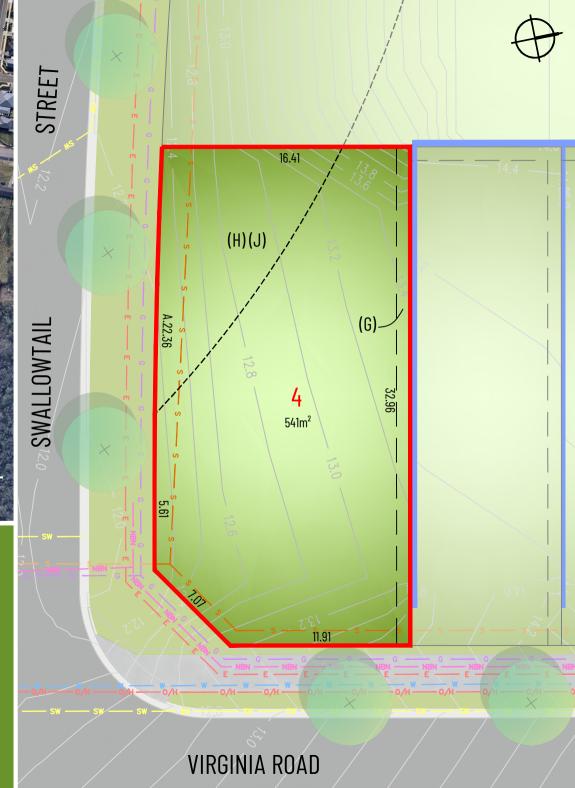

RELEASE 6 LOT DETAIL PLAN:

Lot 4

Virginia Road, Warnervale

Overhead Electricity Line

(G) Easement for support and maintenance 0.9 wide

**Retaining Wall** 

- (H) Restriction on the use of land
- (J) Positive covenant