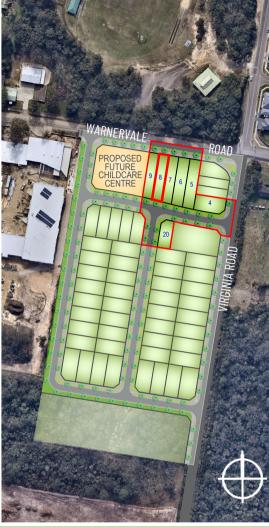

RELEASE 6 LOT DETAIL PLAN:

Lot 8

Warnervale Road, Warnervale





LEGEND:

Subject Lot Boundary
Adjoining Lot Boundary
Design Surface Contour (To Be Confirmed)
Sewer Main
Water Main
Telecommunications
E Electricity Line
G Gas Line
SW Stormwater Pipe

- (H) Restriction on the use of land
- (J) Positive covenan

DISCLAIMER: This information has been prepared on behalf of the vendor for the information of potential purchasers only. It is provided as a guide only and has been provided in good faith and with due care. The information relates to a development that has yet to be designed, approved or constructed and consequently changes might be made during the course of planning and construction or as a result of statutory or design requirements. The final locations of all civil and landscaping features, as well as service connection points and mains will no