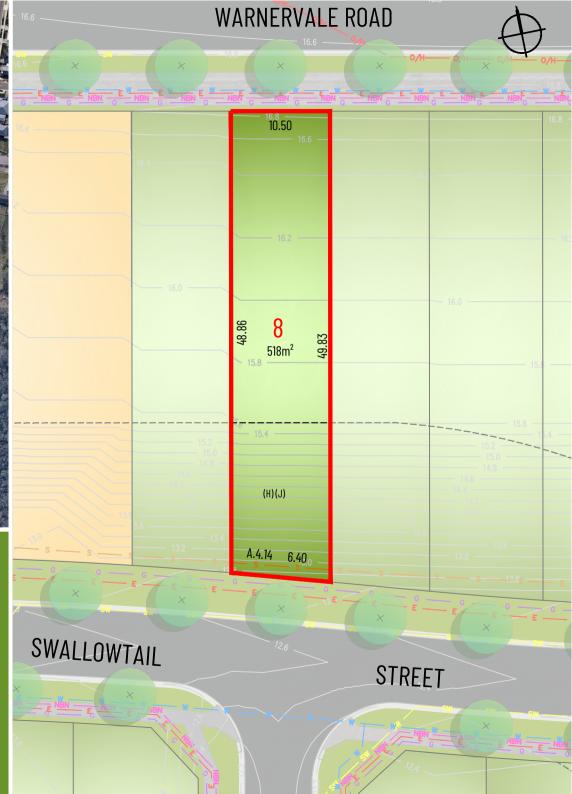

RELEASE 6 LOT DETAIL PLAN:

Lot 8

Warnervale Road, Warnervale

LEGEND:

Subject Lot Boundary
Adjoining Lot Boundary
Design Surface Contour (To Be Confirmed)
Sewer Main
Water Main
Telecommunications
E Electricity Line
G Gas Line
SW Stormwater Pipe

- (H) Restriction on the use of land
- (J) Positive covenan

DISCLAIMER: This information has been prepared on behalf of the vendor for the information of potential purchasers only. It is provided as a guide only and has been provided in good faith and with due care. The information relates to a development that has yet to be designed, approved or constructed and consequently changes might be made during the course of planning and construction or as a result of statutory or design requirements. The final locations of all civil and landscaping features, as well as service connection points and mains will not be available until detailed design has been completed and approved by the various utilities, authorities and council. Until such time, the location of these items cannot be accurately provided for each lot. Potential purchasers should rely on their own enquiries and where necessary seek advice.