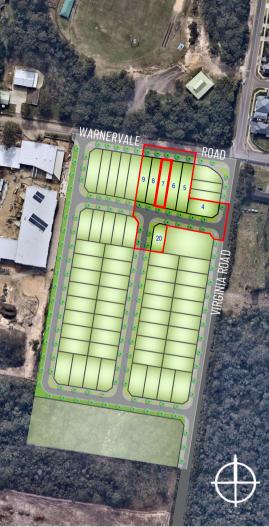

RELEASE 6 LOT DETAIL PLAN: Lot 7 Warnervale Road, Warnervale

## LEGEND:

|        | Subject Lot Boundary                     |
|--------|------------------------------------------|
|        | Adjoining Lot Boundary                   |
|        | Design Surface Contour (To Be Confirmed) |
|        | Sewer Main                               |
|        | Water Main                               |
|        | Telecommunications                       |
| - ε    | Electricity Line                         |
| - G    | Gas Line                                 |
| — sw — | Stormwater Pipe                          |
|        |                                          |
|        |                                          |

(H) Restriction on the use of land(J) Positive covenant

CONTOUR INTERVAL: 0.2m

DISCLAIMER: This information has been prepared on behalf of the vendor for the information of potential purchasers only. It is provided as a guide only and has been provided in good faith and with due care. The information relates to a development that has yet to be designed, approved or constructed and consequently changes might be made during the course of planning and construction or as a result of statutory or design requirements. The final locations of all civil and landscaping features, as well as service connection points and mains will not be available until detailed design has been completed and approved by the various utilities, authorities and council. Until such time, the location of these items cannot be accurately provided for each lot. Potential purchasers should rely on their own enquiries and where necessary seek advice.

## WARNERVALE ROAD

50.81

49.83

528m<sup>2</sup>

(H)(J)

9.58

SWALLOWTAIL

A.0.96