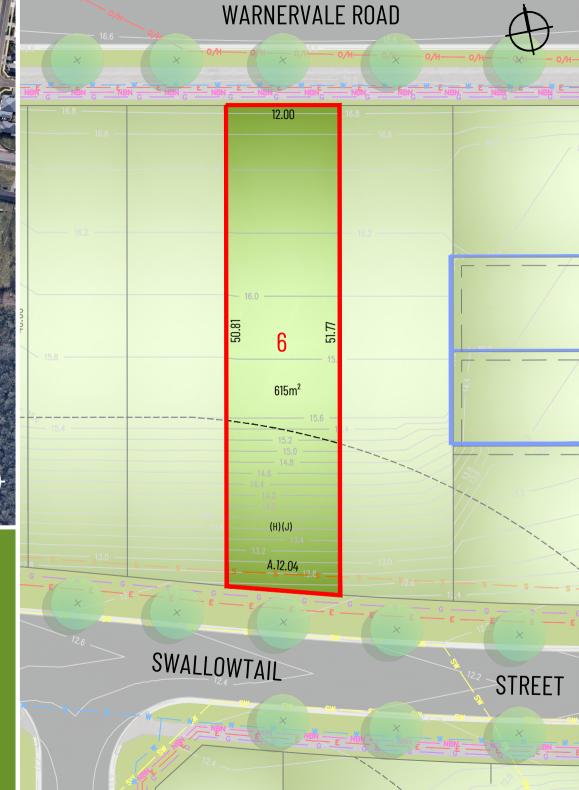

RELEASE 6 LOT DETAIL PLAN:

Lot 6

Warnervale Road, Warnervale

- (H) Restriction on the use of land
- (J) Positive covenant

DISCLAIMER: This information has been prepared on behalf of the vendor for the information of potential purchasers only. It is provided as a guide only and has been provided in good faith and with due care. The information relates to a development that has yet to be designed, approved or constructed and consequently changes might be made during the course of planning and construction or as a result of statutory or design requirements. The final locations of all civil and landscaping features, as well as service connection points and mains will not be available until detailed design has been completed and approved by the various utilities, authorities and council. Until such time, the location of these items cannot be accurately provided for each lot. Potential purchasers should rely on their own enquiries and where necessary seek advice.