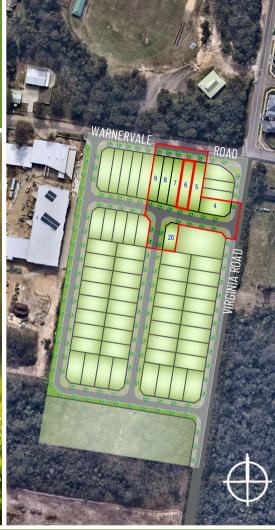

RELEASE 6 LOT DETAIL PLAN:

Lot 6

Warnervale Road, Warnervale

- (H) Restriction on the use of land
- (J) Positive covenant

DISCLAIMER: This information has been prepared on behalf of the vendor for the information of potential purchasers only. It is provided as a guide only and has been provided in good faith and with due care. The information relates to a development that has yet to be designed, approved or constructed and consequently changes might be made during the course of planning and construction or as a result of statutory or design requirements. The final locations of all civil and landscaping features, as well as service connection points and mains will not be available until detailed design has been completed and approved by the various utilities, authorities and council. Until such time, the location of these items cannot be accurately provided for each lot. Potential purchasers should rely on their own enquiries and where necessary seek advice.