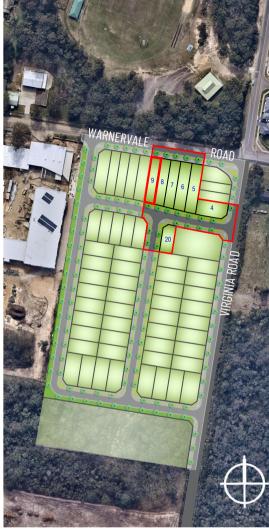

RELEASE 6 LOT DETAIL PLAN:

Lot 9

Warnervale Road, Warnervale

- (H) Restriction on the use of land
- (J) Positive covenan

DISCLAIMER: This information has been prepared on behalf of the vendor for the information of potential purchasers only. It is provided as a guide only and has been provided in good faith and with due care. The information relates to a development that has yet to be designed, approved or constructed and consequently changes might be made during the course of planning and construction or as a result of statutory or design requirements. The final locations of all civil and landscaping features, as well as service connection points and mains will not be available until detailed design has been completed and approved by the various utilities, authorities and council. Until such time, the location of these items cannot be accurately provided for each lot. Potential purchasers should rely on their own enquiries and where necessary seek advice.