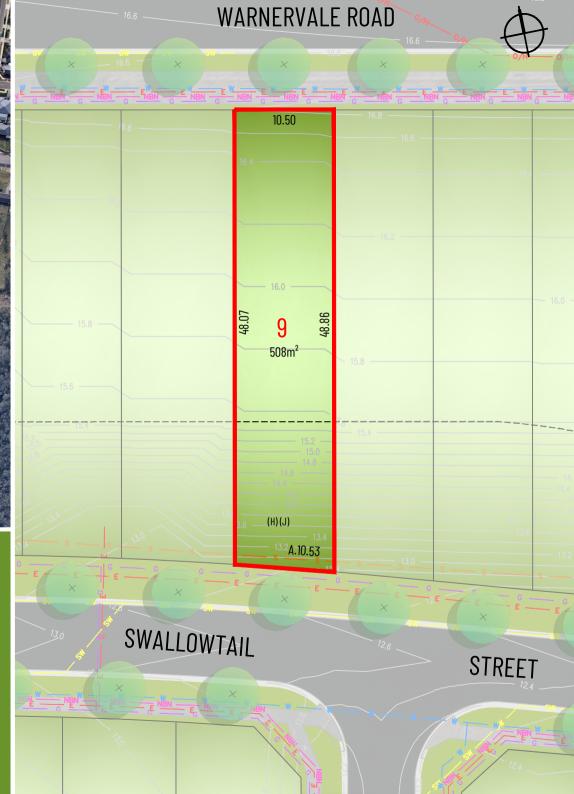

RELEASE 6 LOT DETAIL PLAN:

Lot 9

Warnervale Road, Warnervale

- (H) Restriction on the use of land
- (J) Positive covenan

DISCLAIMER: This information has been prepared on behalf of the vendor for the information of potential purchasers only. It is provided as a guide only and has been provided in good faith and with due care. The information relates to a development that has yet to be designed, approved or constructed and consequently changes might be made during the course of planning and construction or as a result of statutory or design requirements. The final locations of all civil and landscaping features, as well as service connection points and mains will not be available until detailed design has been completed and approved by the various utilities, authorities and council. Until such time, the location of these items cannot be accurately provided for each lot. Potential purchasers should rely on their own enquiries and where necessary seek advice.