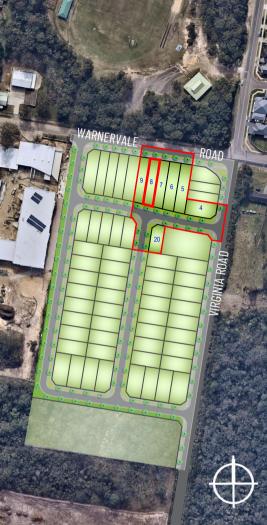

RELEASE 6 LOT DETAIL PLAN: Lot 8

Warnervale Road, Warnervale

## WARNERVALE ROAD

16.8 — 10.50 8 48.86 49.83 518m<sup>2</sup> (H)(J) A.4.14 6.40 SWALLOWTAIL STREET